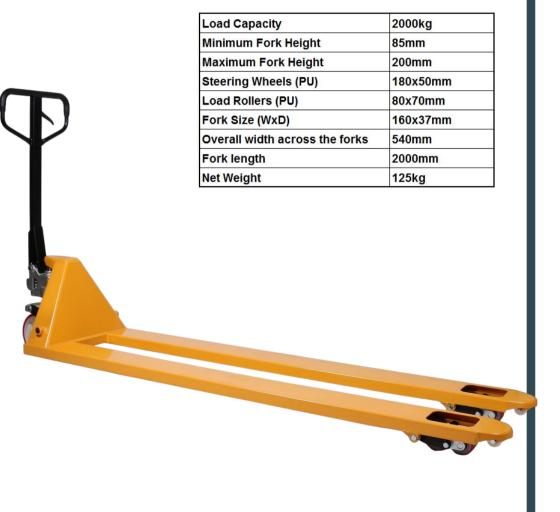

## 2 metre Long Pallet Truck

SPA-M20-540x2000-HTP-A20-540X2000 is a premium long pallet truck.

Unlike the standard 2.0 metre trucks, the capacity is larger than standard, 2000kg.

Dimensions across the forks are 540x2000mm, allowing you to lift longer than normal loads.