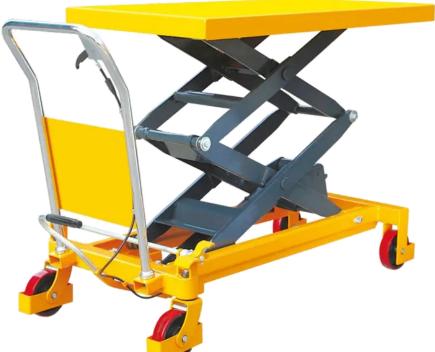

## **TFD80 Double Scissor Lift Table**

- Easy action foot operated hydraulic lift for raising the height
- Hand operated table decent.
- Overload bypass valve to help protect operator and pump.
- Heavy duty steel construction with powered coated table top.