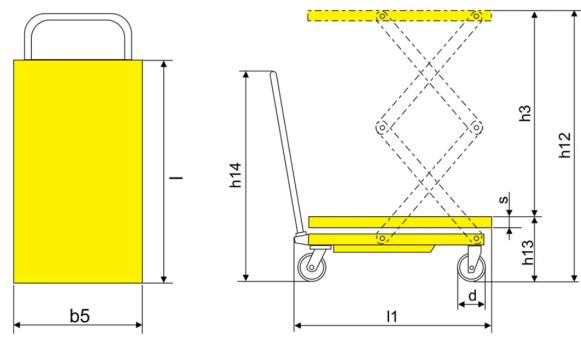

We provide a nationwide 2-3 day delivery service with next day delivery available on request. All of our products come with a twelve month warranty

| Model                            |             | TFD80        |
|----------------------------------|-------------|--------------|
| Capacity                         | kg          | 800          |
| Maximum Lift Height              | mm (h12)    | 1500         |
| Minimum Lowered Height           | mm (h13)    | 475          |
| Lifting Span                     | mm (h3)     | 1025         |
| Table Top Size                   | mm (lxb5xs) | 1220x610x60  |
| Total Height Lowered With Handle | mm (h14)    | 962          |
| Overall Length                   | mm (l1)     | 1375         |
| Foot Pedal Cycle To Full Height  | <=          | 70           |
| Wheel Diameter                   | mm (d)      | 150          |
| Weight                           | kg          | 172          |
| Carton Packing Size              | mm          | 1400x730x500 |