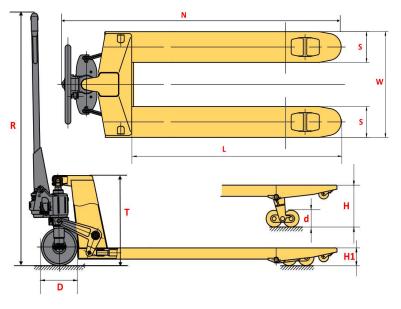

| Model                                |    |    | BF2500A      |
|--------------------------------------|----|----|--------------|
| capacity                             |    | kg | 2500         |
| pump type                            |    |    | BF           |
| wheel (drive/load) type              |    |    | Polyurethane |
| size of steering wheel               | ΦD | mm | 180*50       |
| size of loading wheel (double wheel) | Φd | mm | 80*70        |
| max. fork height                     | н  | mm | 205          |
| min. fork height                     | H1 | mm | 85           |
| fork outer width                     | W  | mm | 540          |
| fork length                          | L  | mm | 1150         |
| overall length                       | N  | mm | 1550         |
| overall height                       | R  | mm | 1230         |
| A frame height                       | т  | mm | 460          |
| fork width                           | S  | mm | 160          |
| steel thickness (after painting)     |    | mm | 3            |
| weight                               |    | kg | 72           |