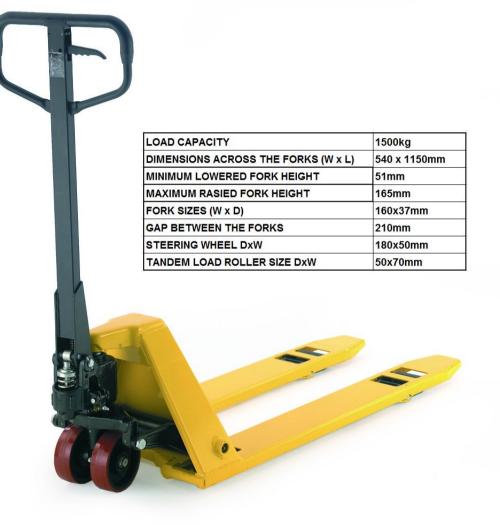

Minimum fork height is just 51mm and raised height is a maximum of 165mm.

Dimensions across the forks are 540x1150mm, with each fork measuring 160x37mm.

This low profile pallet truck has a capacity of 1500kg and has the quieter PU rollers on the front and rear.