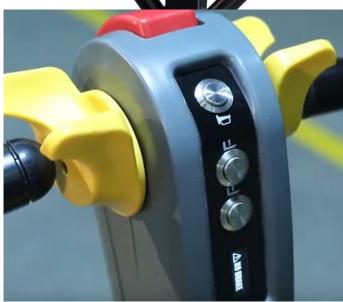

The ergonomic tiller is a multi-function handle, which helps reduces fatigue and will automatic return to the vertical position when released. If features an emergency stop, forward/reverse butterfly switch, lifting/lowering, horn, LED screen displaying battery life.