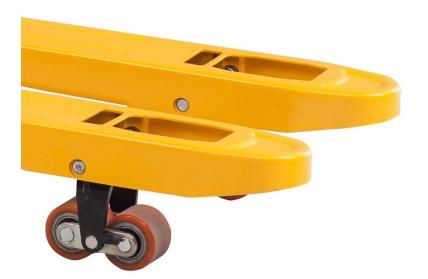

Features non-marking
Polyutherane wheels with
Integral double fork
wheels—ideal for pallets of
an open or closed designs

Invest and Improve your efficiency now, whilst protecting your staff from strains and injury.