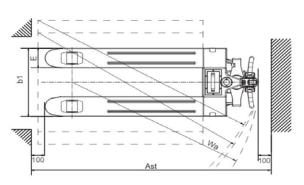

### **SPECIFICATIONS**

| CHARACTERISTICS                                   |         |      |                  |
|---------------------------------------------------|---------|------|------------------|
| Capacity                                          |         | kg   | 1500             |
| DIMENSIONS                                        |         |      |                  |
| Load Center                                       |         | mm   | 600              |
| Maximum fork height                               | h3      | mm   | 200              |
| Lowered fork height                               |         | mm   | 85               |
| Overall fork width                                |         | mm   | 685              |
| Fork Length                                       | L       | mm   | 1220             |
| Fork thickness                                    | b1      | mm   | 58               |
| Fork width                                        | Е       | mm   | 160              |
| Overall length                                    | L1      | mm   | 1622             |
| Overall height (with tiller)                      | h4      | mm   | 1276             |
| Overall height (without tiller)                   | h1      | mm   | 520              |
| Rear body length                                  |         | mm   | 402              |
| Rear body width                                   |         | mm   | 685              |
| Minimum turning radius                            | wa      | mm   | 1353             |
| Minimum aisle width required (800x1200mm pallet)  |         | mm   | 1887             |
| Minimum aisle width required (1000x1200mm pallet) |         | mm   | 1918             |
| PERFORMANCE                                       |         |      |                  |
| Maximum travelling speed                          | laden   | km/h | 3.5              |
|                                                   | unladen | km/h | 4                |
| Maximum lifting speed                             | laden   | m/s  | 19               |
|                                                   | unladen | m/s  | 19               |
| Maximum lowering speed                            | laden   | m/s  | 38               |
|                                                   | unladen | m/s  | 38               |
| Gradeability                                      | laden   | %    | 4                |
|                                                   | unladen | %    | 10               |
| WHEELS                                            |         |      |                  |
| Туре                                              |         |      | Polyutherane (PU |
| Driving (steer) wheel                             |         | mm   | 130x55           |
| Loading wheel                                     |         | mm   | 80x70mm          |
| MOTOR                                             |         |      |                  |
| Travelling                                        |         | kw   | DC 0.45          |
| Lifting                                           |         | KW   | DC 0.5           |
| Battery                                           |         |      |                  |
| Voltage                                           |         | V    | 24               |
| Capacity / Type                                   |         | Ah   | 10Ah / Lithium   |
|                                                   |         |      |                  |