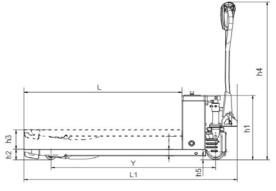

### **SPECIFICATIONS**

| CHARACTERISTICS                                   |         |      |                  |
|---------------------------------------------------|---------|------|------------------|
| Capacity                                          |         | kg   | 1500             |
| DIMENSIONS                                        |         |      |                  |
| Load Center                                       |         | mm   | 600              |
| Maximum fork height                               | h3      | mm   | 200              |
| Lowered fork height                               |         | mm   | 85               |
| Overall fork width                                |         | mm   | 685              |
| Fork Length                                       | L       | mm   | 1220             |
| Fork thickness                                    | b1      | mm   | 58               |
| Fork width                                        | Е       | mm   | 160              |
| Overall length                                    | L1      | mm   | 1622             |
| Overall height (with tiller)                      | h4      | mm   | 1276             |
| Overall height (without tiller)                   | h1      | mm   | 520              |
| Rear body length                                  |         | mm   | 402              |
| Rear body width                                   |         | mm   | 685              |
| Minimum turning radius                            | wa      | mm   | 1353             |
| Minimum aisle width required (800x1200mm pallet)  |         | mm   | 1887             |
| Minimum aisle width required (1000x1200mm pallet) |         | mm   | 1918             |
| PERFORMANCE                                       |         |      |                  |
| Maximum travelling speed                          | laden   | km/h | 3.5              |
|                                                   | unladen | km/h | 4                |
| Maximum lifting speed                             | laden   | m/s  | 19               |
|                                                   | unladen | m/s  | 19               |
| Maximum lowering speed                            | laden   | m/s  | 38               |
|                                                   | unladen | m/s  | 38               |
| Gradeability                                      | laden   | %    | 4                |
|                                                   | unladen | %    | 10               |
| WHEELS                                            |         |      |                  |
| Туре                                              |         |      | Polyutherane (PU |
| Driving (steer) wheel                             |         | mm   | 130x55           |
| Loading wheel                                     |         | mm   | 80x70mm          |
| MOTOR                                             |         |      |                  |
| Travelling                                        |         | kw   | DC 0.45          |
| Lifting                                           |         | KW   | DC 0.5           |
| Battery                                           |         |      |                  |
| Voltage                                           |         | V    | 24               |
| Capacity / Type                                   |         | Ah   | 10Ah / Lithium   |
|                                                   |         |      |                  |