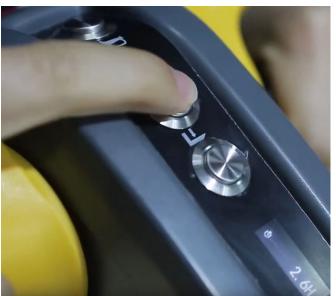

The ergonomic tiller is a multi-function handle, which helps reduces fatigue and will automatic return to the vertical position when released. If features an emergency stop, forward/reverse butterfly switch, lifting/lowering, horn, LED screen displaying battery life.