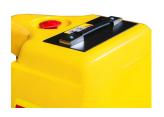

The ergonomic tiller is a multi-function handle, which helps reduces fatigue and will automatic return to the vertical position when released. If features an emergency stop, forward/reverse butterfly switch, lifting/lowering, horn, LED screen displaying battery life.