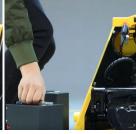

The ergonomic tiller is a multi-function handle, which helps reduces fatigue and will automatic return to the vertical position when released. If features an emergency stop, forward/reverse butterfly switch, lifting/lowering, horn, LED screen displaying battery life.