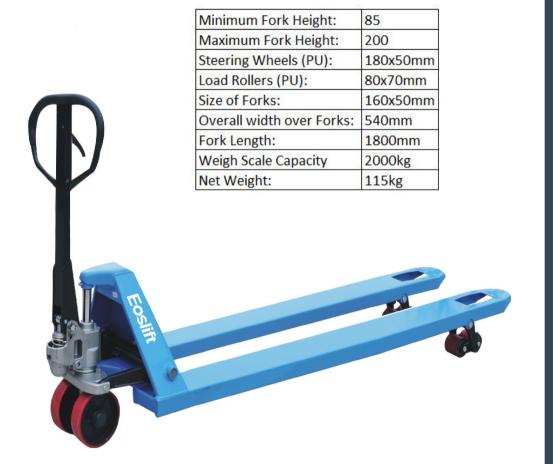

## Eoslift 540x1800mm Pallet Truck

This Eoslift hand pallet truck has 1800mm long forks, much longer than the standard pallet trucks. The length of truck is ideal for unusual applications, when the common pallet truck fork lengths are just not suitable for your requirements.

Supplied with Polyutherane fork wheels for quiter running that offers more grip and offers better protection against damage on delicate floors. Rubber is normally used on the large steel wheels.

TUV/GS Approved and CE rated.

2000kg Capacity and a Heavy Duty Contruction.

Integral pump body, with all major rotating points equipped with oil free self-lubricating bearings or injection nozzles.

Single step moulding process, with fork and frames welded by robot.