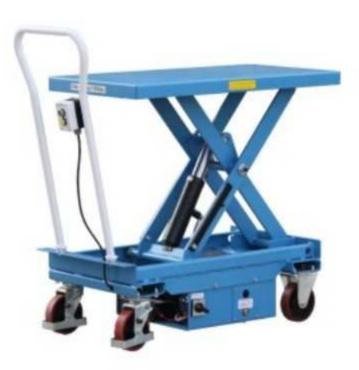

## PT-ETAB-02 Table Truck (500kg / 950mm)

| Specification                           |            |
|-----------------------------------------|------------|
| Capacity (kg)                           | 500        |
| Min Table Height (mm)                   | 450        |
| Max Table Height (mm)                   | 950        |
| Table Dimensions (mm)                   | 520 x 1010 |
| Castor Wheel (mm)                       | 150 x 40   |
| Height of Handle from the Ground (mm)   | 1180       |
| Approx Number of Lifts with Full Charge | 55         |
| Weight (kg)                             | 148        |