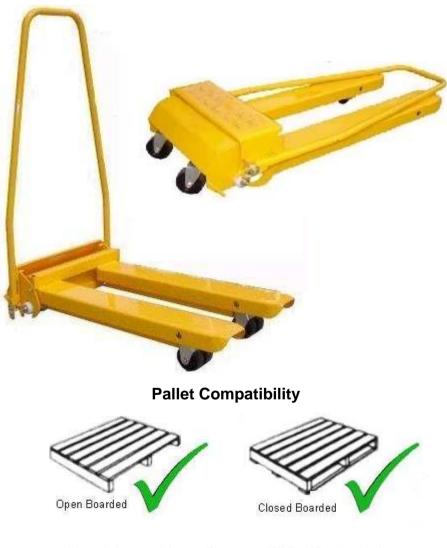

An entry roller is fitted at the tips of the forks in addition to all our trucks being supplied with **Tandem rollers** and opposed to Single rollers supplied by some companies.

Tandem rollers help spread the load and reduce ground contact loading by 50%. This makes it **easier to move heavy loads** on the truck resulting in **less strain for the operator**.