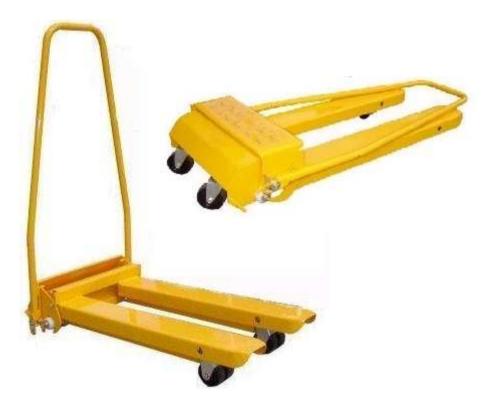

## PT-MIN-03 Mini Mechanical Lifter (300kg / 420 X 1100mm)

| Specification           |         |
|-------------------------|---------|
| Capacity (kg)           | 300     |
| Min Fork Height (mm)    | 85      |
| Max Fork Height (mm)    | 145     |
| Steering Wheel (mm)     | 80 x 40 |
| Load Wheel (mm)         | 80 x 40 |
| Overall Fork Width (mm) | 420     |
| Fork Length (mm)        | 1100    |

Our range of Pallet Trucks are all supplied with **top quality hydraulic pump's** with a slow lowering hand control, 3 position lever, providing **fingertip control**.

Grease fittings are fitted at key points.

An entry roller is fitted at the tips of the forks in addition to all our trucks being supplied with **Tandem rollers** and opposed to Single rollers supplied by some companies.

Tandem rollers help spread the load and reduce ground contact loading by 50%. This makes it **easier to move heavy loads** on the truck resulting in **less strain for the operator**.