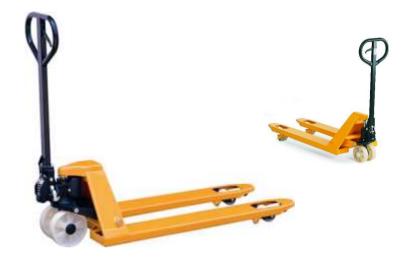

## PT-REG-04 Hand Pallet Truck (2500kg / 550 X 1150mm)

| Specification           |          |
|-------------------------|----------|
| Capacity (kg)           | 2500     |
| Min Fork Height (mm)    | 75       |
| Max Fork Height (mm)    | 190      |
| Steering Wheel (mm)     | 180 x 50 |
| Load Roller Tandem (mm) | 74 x 70  |
| Size of Fork (mm)       | 160 x 60 |
| Overall Fork Width (mm) | 550      |
| Fork Length (mm)        | 1150     |

Our range of Pallet Trucks are all supplied with **top quality hydraulic pump's** with a slow lowering hand control, 3 position lever, providing **fingertip control**.

Grease fittings are fitted at key points.

An entry roller is fitted at the tips of the forks in addition to all our trucks being supplied with **Tandem rollers** and opposed to Single rollers supplied by some companies. Fitted as standard with Polyurethane rollers.

Tandem rollers help spread the load and reduce ground contact loading by 50%. This makes it **easier to move heavy loads** on the truck resulting in **less strain for the operator**.

We provide a nationwide 2-3 day delivery service with next day delivery available on request.