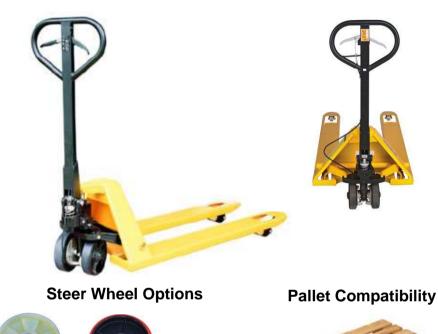

An entry roller is fitted at the tips of the forks in addition to all our trucks being supplied with **Tandem rollers** and opposed to Single rollers supplied by some companies. PU Rollers supplied as standard

Tandem rollers help spread the load and reduce ground contact loading by 50%. This makes it easier to move heavy loads on the truck resulting in less strain for the operator.

We provide a nationwide 2-3 day delivery service with next day delivery available on request. All of our products come with a twelve month warranty