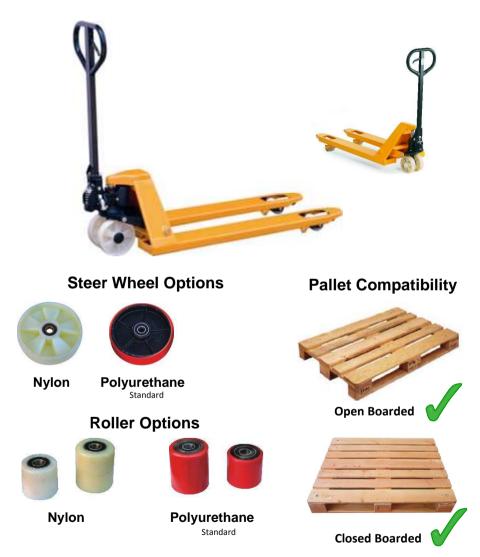

Our range of Pallet Trucks are all supplied with **top quality hydraulic pump's** with a slow lowering hand control, 3 position lever, providing **fingertip control**.

Grease fittings are fitted at key points.

An entry roller is fitted at the tips of the forks in addition to all our trucks being supplied with **Tandem rollers** and opposed to Single rollers supplied by some companies. PU Rollers supplied as standard.

Tandem rollers help spread the load and reduce ground contact loading by 50%. This makes it **easier to move heavy loads** on the truck resulting in **less strain for the operator**.

We provide a nationwide 2-3 day delivery service with next day delivery available on request.