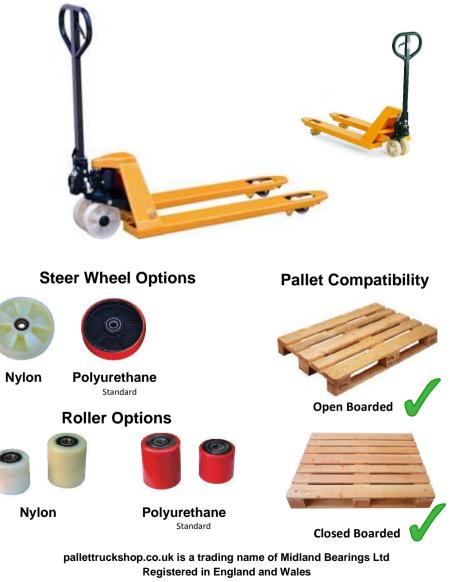

An entry roller is fitted at the tips of the forks in addition to all our trucks being supplied with **Tandem rollers** and opposed to Single rollers supplied by some companies. Supplied with PU Rollers as standard.

Tandem rollers help spread the load and reduce ground contact loading by 50%. This makes it **easier to move heavy loads** on the truck resulting in **less strain for the operator**.

We provide a nationwide 2-3 day delivery service with next day delivery available on request. All of our products come with a twelve month warranty Unit 33, Second Avenue Pensnett Trading Estate, Kingswinford, West Midlands, DY6 7UG