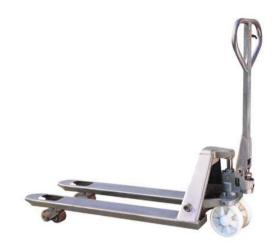

## PT-STA-01 Stainless Steel Hand Pallet Truck (2000kg / 540 X 1150mm)

| Specification           |          |
|-------------------------|----------|
| Capacity (kg)           | 2000     |
| Min Fork Height (mm)    | 85       |
| Max Fork Height (mm)    | 200      |
| Steering Wheel (mm)     | 200 x 50 |
| Load Roller Tandem (mm) | 82 x 70  |
| Size of Fork (mm)       | 160 x 50 |
| Overall Fork Width (mm) | 540      |
| Fork Length (mm)        | 1150     |

Our **Stainless Steel Pallet Trucks** have parts which are all Stainless Steel including the hydraulic pump, fork frame, handle, push rod, Bearing, pin and bolt etc..

For use in meat and other food industries, dairy canning and areas where corrosive acids and saline solutions are used. Fully sealed hydraulic coated pump with pressure relief valve/overload valve.

Three position handle-Lift-Neutral-Lower Tandem nylon load rollers & steering wheels.

We provide a nationwide 2-3 day delivery service with next day delivery available on request.

All of our products come with a twelve month warranty