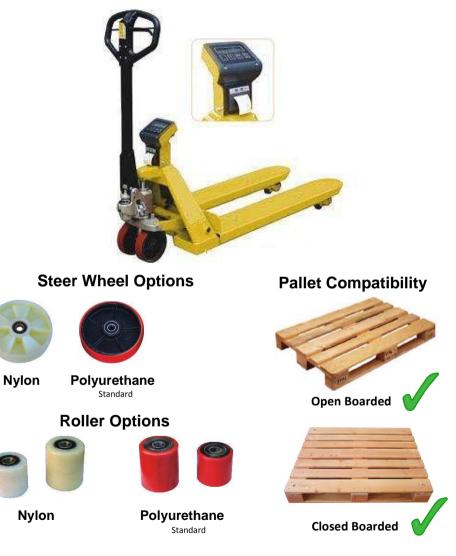

## PT-WEI-02 Weighing Scale Hand Pallet Truck with Printer (2000kg / 572 X 1150mm)

| Specification           |                        |
|-------------------------|------------------------|
| Capacity                | 2000 kg                |
| Min Fork Height (mm)    | 85                     |
| Max Fork Height (mm)    | 200                    |
| Steering Wheel (mm)     | 180 x 50               |
| Load Roller Tandem (mm) | 74 x 70                |
| Size of Fork (mm)       | 182 x 50               |
| Overall Fork Width (mm) | 572                    |
| Fork Length (mm)        | 1150                   |
| Units of Measurement    | 1 kilo / lb increments |
| Power Supply            | 4 x 1.5v AA Batteries  |