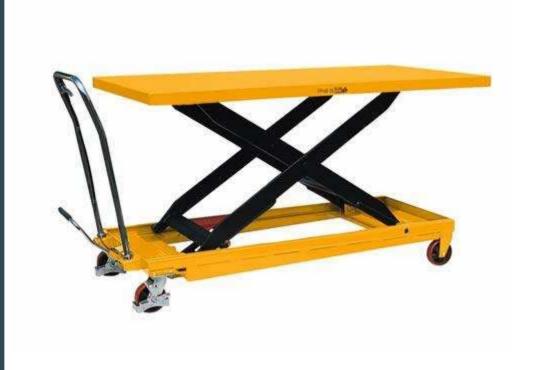

## PT-TAB-05 Table Truck (500kg / 915mm)

| Specification                         |            |
|---------------------------------------|------------|
| Capacity (kg)                         | 500        |
| Min Table Height (mm)                 | 290        |
| Max Table Height (mm)                 | 915        |
| Table Dimensions (mm)                 | 1600 x 810 |
| Castor Wheel (mm)                     | 125 x 40   |
| Foot Pedals to Max Height             | <=55 times |
| Height of Handle from the Ground (mm) | 975        |
| Weight (kg)                           | 154kg      |