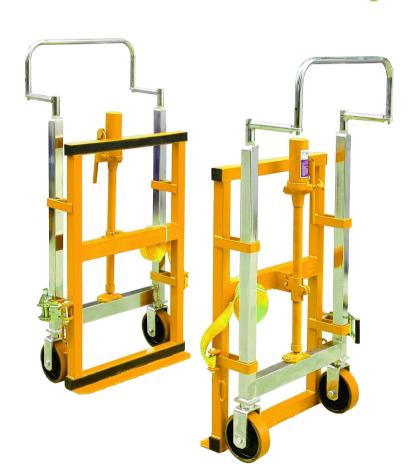

## FM180 Hydraulic Furniture Mover

Hydraulic furniture movers are an easy, safe and professional way of transporting heavy weight items.

Ideal for delivery, removal, maintenance and assembly applications. Common applications including moving shelving, cupboards, safes, containers and machinery.

Sold as a set, there are 2 models each with different lift heights to sort your application.

Supplied with heavy duty non-marking Polyutherane wheels as standard, suitable for carpeted flooring and featuring and an overall capacity of 1800kg.

Steerable wheel direction allows for precise movement of the load.

Each unit come with a 5 metre strap to help secure the load, with a fixing point on each unit.

| Model             |      | FM180A       | FM180B       |
|-------------------|------|--------------|--------------|
| Load Capacity     | (kg) | 1800         | 1800         |
| Lifting Height    | (mm) | 100          | 250          |
| Lifting Plate WxD | (mm) | 600x60       | 600x60       |
| Wheel Diameter    | (mm) | 150          | 150          |
| Overall Size      | (mm) | 680x420x1000 | 680x420x1000 |
| Net Weight        | (kg) | 80           | 86           |