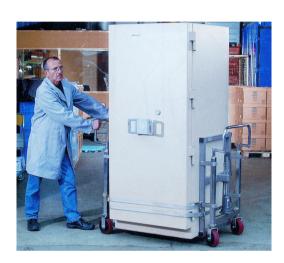

## FM180 Hydraulic Furniture Mover

Hydraulic furniture movers are an easy, safe and professional way of transporting heavy weight items.

Ideal for delivery, removal, maintenance and assembly applications. Common applications including moving shelving, cupboards, safes, containers and machinery.

Sold as a set, there are 2 models each with different lift heights to sort your application.

Supplied with heavy duty non-marking Polyutherane wheels as standard, suitable for carpeted flooring and featuring and an overall capacity of 1800kg.

Steerable wheel direction allows for precise movement of the load.

Each unit come with a 5 metre strap to help secure the load, with a fixing point on each unit.

| Model             |      | FM180A       | FM180B       |
|-------------------|------|--------------|--------------|
| Load Capacity     | (kg) | 1800         | 1800         |
| Lifting Height    | (mm) | 100          | 250          |
| Lifting Plate WxD | (mm) | 600x60       | 600x60       |
| Wheel Diameter    | (mm) | 150          | 150          |
| Overall Size      | (mm) | 680x420x1000 | 680x420x1000 |
| Net Weight        | (kg) | 80           | 86           |