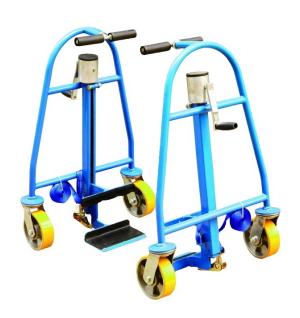

## FM60 FURNITURE MOVER

Furniture movers are perfect for moving furniture, fridges and other large bulky loads safely and efficiently.

Lifts a balanced load up to 600kg by up to 300mm.

Each mover had a manual cranking mechanism to raise the load.

Each mover comes with a 5 metre long strap secure to load.

Non-marking polyutherane wheels and can be operated by a single person.

Ideal for removal companies, for maintenance and installation applications.

| Model             |      | FM60          |
|-------------------|------|---------------|
| Load Capacity     | (kg) | 600           |
| Lifting Height    | (mm) | 300           |
| Lifting Plate WxD | (mm) | 225x120       |
| Wheel Diameter    | (mm) | 125           |
| Overall Size      | (mm) | 570x390x780mm |
| Net Weight        | (kg) | 25            |