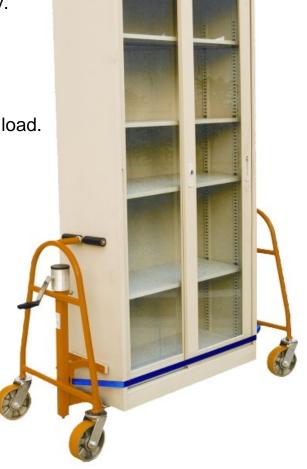

## FM60 FURNITURE MOVER

Furniture movers are perfect for moving furniture, fridges and other large bulky loads safely and efficiently.

Lifts a balanced load up to 600kg by up to 300mm.

Each mover had a manual cranking mechanism to raise the load.

Each mover comes with a 5 metre long strap secure to load.

Non-marking polyutherane wheels and can be operated by a single person.

Ideal for removal companies, for maintenance and installation applications.