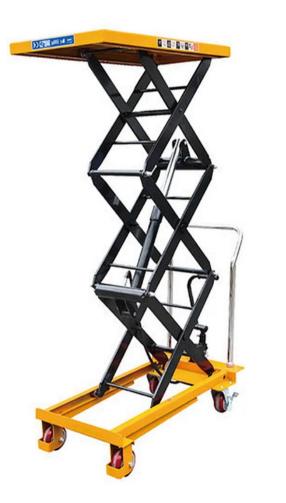

## PTH500 MANUAL THREE SCISSOR LIFT TABLE

PTH500 is a manual lift table with a 2 metre maximum lift height and 500kg capacity.

The lift table has rear locking wheels and the table is raised and lowered by foot movement.

The lift table top measures 905x500mm and the minimum lowered height is 530mm.

The trucks 125mm diameter wheels are polyurethane coated which helps to prevent floor marks.

Supplied with a CE certificate and a manual containing instructions and a maintenance guide.

| MODEL                             | PTH500                   |
|-----------------------------------|--------------------------|
| LOAD CAPACITY (kg)                | 500                      |
| LOWEST HEIGHT (mm)                | 530                      |
| MAXIMUM LIFT HEIGHT (mm)          | 2000                     |
| TABLE TOP DIMENSION (mm)          | 905x500x50               |
| WHEEL DIAMETER (mm)               | 125                      |
| WEIGHT (kg)                       | 130                      |
| CYLINDER DIAMETER (mm)            | 40                       |
| HANDLE HEIGHT OFF THE GROUND (mm) | 980                      |
| DESIGN COMMENTS                   | Three Scissor Lift Table |