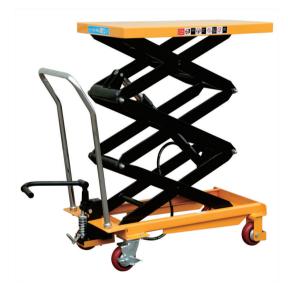

## PTH500 MANUAL THREE SCISSOR LIFT TABLE

PTH500 is a manual lift table with a 2 metre maximum lift height and 500kg capacity.

The lift table has rear locking wheels and the table is raised and lowered by foot movement.

The lift table top measures 905x500mm and the minimum lowered height is 530mm.

The trucks 125mm diameter wheels are polyurethane coated which helps to prevent floor marks.

Supplied with a CE certificate and a manual containing instructions and a maintenance guide.

| MODEL                             | PTH500                   |
|-----------------------------------|--------------------------|
| LOAD CAPACITY (kg)                | 500                      |
| LOWEST HEIGHT (mm)                | 530                      |
| MAXIMUM LIFT HEIGHT (mm)          | 2000                     |
| TABLE TOP DIMENSION (mm)          | 905x500x50               |
| WHEEL DIAMETER (mm)               | 125                      |
| WEIGHT (kg)                       | 130                      |
| CYLINDER DIAMETER (mm)            | 40                       |
| HANDLE HEIGHT OFF THE GROUND (mm) | 980                      |
| DESIGN COMMENTS                   | Three Scissor Lift Table |