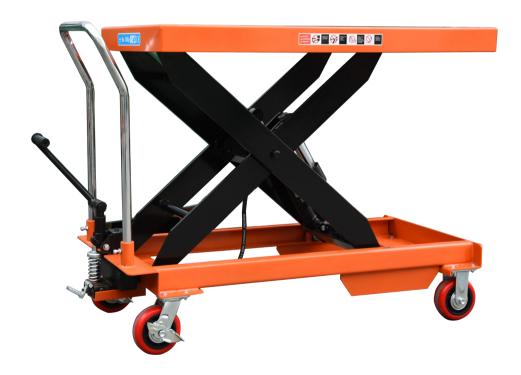

## PTD1000 - MANUAL LIFT TABLE

PTD1000 is a manual scissor lift table with a 1 metre lift height and 1000kg capacity.

Fitted with 4 non-marking polyurethane wheels, 2 of which are locking.

The table is raised and lowered through a foot operated level.

Large table top area of 1200mm x 610mm.

CE approved

Other capacities of this model are available.

| MODEL                             | PTD1000                                                |
|-----------------------------------|--------------------------------------------------------|
| LOAD CAPACITY (kg)                | 1000                                                   |
| LOWEST HEIGHT (mm)                | 380                                                    |
| MAXIMUM LIFT HEIGHT (mm)          | 1000                                                   |
| TABLE TOP DIMENSION (mm)          | 1200x610x80                                            |
| WHEEL DIAMETER (mm)               | 150                                                    |
| WEIGHT (kg)                       | 161                                                    |
| CYLINDER DIAMETER (mm)            | 40                                                     |
| HANDLE HEIGHT OFF THE GROUND (mm) | 1000                                                   |
| DESIGN COMMENTS                   | SPLIT PUMP, DOUBLE CYLINDER, SINGLE SCISSOR LIFT TABLE |