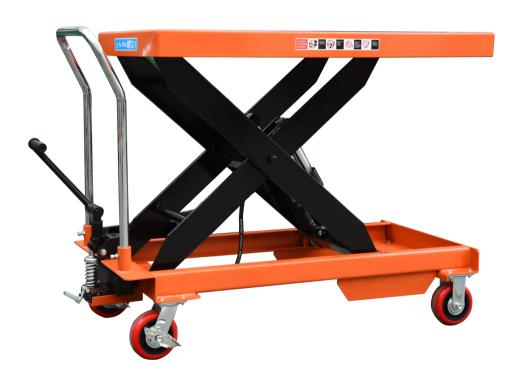

## PTD1500 - MANUAL LIFT TABLE WITH HIGH LOAD CAPACITY

PTD1500 is a manual scissor lift table with a 1 metre lift height and high 1500kg capacity.

Fitted with 4 non-marking polyurethane wheels, 2 of which are locking.

The table is raised and lowered through a foot operated level.

Large table top area of 1200mm x 610mm.

CE approved

Other capacities of this model are available.

| MODEL                             | PTD1500                                                |
|-----------------------------------|--------------------------------------------------------|
| LOAD CAPACITY (kg)                | 1500                                                   |
| LOWEST HEIGHT (mm)                | 380                                                    |
| MAXIMUM LIFT HEIGHT (mm)          | 1000                                                   |
| TABLE TOP DIMENSION (mm)          | 1200x610x80                                            |
| WHEEL DIAMETER (mm)               | 150                                                    |
| WEIGHT (kg)                       | 177                                                    |
| CYLINDER DIAMETER (mm)            | 50                                                     |
| HANDLE HEIGHT OFF THE GROUND (mm) | 1000                                                   |
| DESIGN COMMENTS                   | SPLIT PUMP, DOUBLE CYLINDER, SINGLE SCISSOR LIFT TABLE |