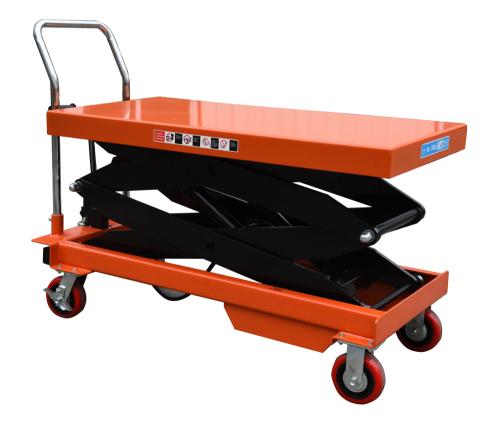

## PTS1000 - HIGH CAPACITY (1000KG) DOUBLE SCISSOR LIFT TABLE WITH 1.7 METRE LIFT HEIGHT

PTS1000 has a maximum weight capacity of 1000kg and it's double scissor action gives it a larger than normal maximum lift height of 1.7 metres.

Supplied with 4 non-marking polyutherane wheels, with the 2 rear ones being braked.

The table top is 1200x610mm, making it large enough for most applications.

PTS1500 also available with a 1500kg lift capacity.

| MODEL                             | PTS1000                   |
|-----------------------------------|---------------------------|
| LOAD CAPACITY (kg)                | 1000                      |
| LOWEST HEIGHT (mm)                | 500                       |
| MAXIMUM LIFT HEIGHT (mm)          | 1700                      |
| TABLE TOP DIMENSION (mm)          | 1200x610x80               |
| WHEEL DIAMETER (mm)               | 150                       |
| WEIGHT (kg)                       | 229                       |
| CYLINDER DIAMETER (mm)            | 40                        |
| HANDLE HEIGHT OFF THE GROUND (mm) | 1000                      |
| DESIGN COMMENTS                   | Double Scissor Lift Table |