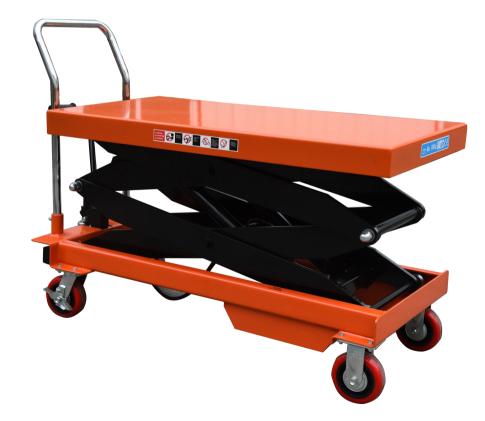

## PTS1500 - EXTRA HIGH CAPACITY (1500KG) DOUBLE SCISSOR LIFT TABLE WITH 1.7 METRE LIFT HEIGHT

PTS1500 has a maximum weight capacity of 1500kg and it's double scissor action gives it a larger than normal maximum lift height of 1.7 metres.

Supplied with 4 non-marking polyutherane wheels, with the 2 rear ones being braked.

The table top is 1200x610mm, making it large enough for most applications.

| MODEL                             | PTS1500                   |
|-----------------------------------|---------------------------|
| LOAD CAPACITY (kg)                | 1500                      |
| LOWEST HEIGHT (mm)                | 500                       |
| MAXIMUM LIFT HEIGHT (mm)          | 1700                      |
| TABLE TOP DIMENSION (mm)          | 1200x610x80               |
| WHEEL DIAMETER (mm)               | 150                       |
| WEIGHT (kg)                       | 280                       |
| CYLINDER DIAMETER (mm)            | 40                        |
| HANDLE HEIGHT OFF THE GROUND (mm) | 1000                      |
| DESIGN COMMENTS                   | Double Scissor Lift Table |