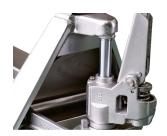

## **ACSW20S Stainless Steel Weigh Scale Pallet Truck**

A stainless steel weighing scale pallet truck allows you to weigh your load on the spot for maximum efficiency. The frame uses AISI304 stainless Steel construction and all wheels are nylon. Ideal for food and many chemical industry applications. 2000kg capacity and for accuracy,  $4 \times 350\Omega$  sensors. The IP5X rated display head unit has a built in main rechargeable battery (6V4Ah) powering the 7 button weigh scale indicator with LED display and  $2 \times RS232$  ports. Weigh functions include a tare function, counting function, animal scale function, weight accumulation function and percentage weighing.