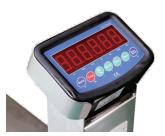

## **ACSW20S Stainless Steel Weigh Scale Pallet Truck**

A stainless steel weighing scale pallet truck allows you to weigh your load on the spot for maximum efficiency. The frame uses AISI304 stainless Steel construction and all wheels are nylon. Ideal for food and many chemical industry applications. 2000kg capacity and for accuracy,  $4 \times 350\Omega$  sensors. The IP5X rated display head unit has a built in main rechargeable battery (6V4Ah) powering the 7 button weigh scale indicator with LED display and  $2 \times RS232$  ports. Weigh functions include a tare function, counting function, animal scale function, weight accumulation function and percentage weighing.