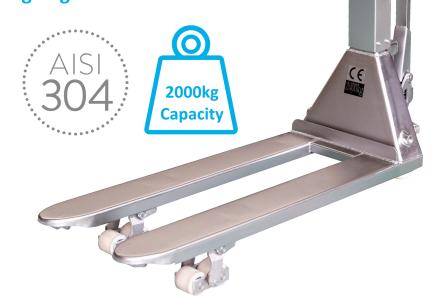

## **ACSW20S Stainless Steel Weigh Scale Pallet Truck**

A stainless steel weighing scale pallet truck allows you to weigh your load on the spot for maximum efficiency. The frame uses AISI304 stainless Steel construction and all wheels are nylon. Ideal for food and many chemical industry applications. 2000kg capacity and for accuracy,  $4 \times 350\Omega$  sensors. The IP5X rated display head unit has a built in main rechargeable battery (6V4Ah) powering the 7 button weigh scale indicator with LED display and  $2 \times RS232$  ports. Weigh functions include a tare function, counting function, animal scale function, weight accumulation function and percentage weighing.

| Capacity                  | 2000kg   |
|---------------------------|----------|
| <b>Graduation / Steps</b> | 0.5kg    |
| Fork width                | 164mm    |
| Width across both forks   | 542mm    |
| Fork Length               | 1150mm   |
| Minimum fork height       | 85mm     |
| Maximum fork height       | 195mm    |
| Total length              | 1550mm   |
| Total height              | 1200mm   |
| Load wheel dimensions     | 80x70mm  |
| Steer wheel dimensions    | 180x50mm |