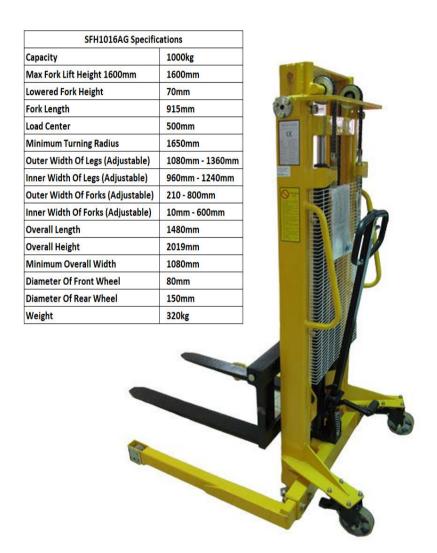

## SFH1016AG - Manual Straddle Stacker Truck

SFH1016AG is a manual pallet stacker with a 1.6 metre lift height and 1000kg capacity.

It has a robust steel profile construction, with hand and foot operating levers.

It has been precision engineered for smooth operation and performance and offers an economical lifting solution for pallets, skids and dies.

Both small and compact, this makes the stacker truck ideal for operating in small areas.

Please note - this model will lift open bottom pallets and closed bottom pallets.

Adjustable Forks, drop forged and constructed in a heavy duty C section

Chip and corrosion resistant paint finish

Mechanical parking brake