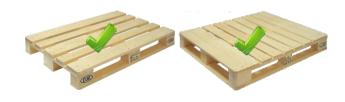

Please note - this model will lift open bottom pallets and closed bottom pallets.

Adjustable Forks, drop forged and constructed in a heavy duty C section

Chip and corrosion resistant paint finish

Mechanical parking brake