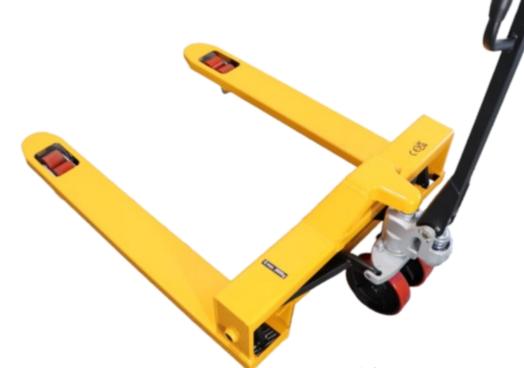

Unit 33, Second Avenue Pensnett Trading Estate, Kingswinford, West Midlands, DY6 7UG

Tel: 01384 841400 Fax: 01384 841450 sales@pallettruckshop.co.uk

EXTRA WIDE PALLET TRUCK—ACE20-1000x1150

| Model                        | ACE20-1000X1150 |
|------------------------------|-----------------|
| Capacity (kg)                | 2000            |
| Width across the forks (mm)  | 1000            |
| Fork length (mm)             | 1150            |
| Min. fork height (mm)        | 85              |
| Max. fork height (mm)        | 200             |
| Steering wheel diameter (mm) | 200x50          |
| Load roller diameter (mm)    | 80X70           |
| Handle height (mm)           | 1260            |
| Total Length (mm)            | 1540            |
| Weight (kg)                  | 99              |
| Fork dimensions (mm)         | 160x50          |

Our widest hand pallet truck and with across fork dimensions of 1000mm, makes this ideal for many specialised applications. It has a 2000kg capacity, double PU load rollers and steer wheels, pallet entry wheels, durable powered coated main frame and reliable high quality hydraulic pump.