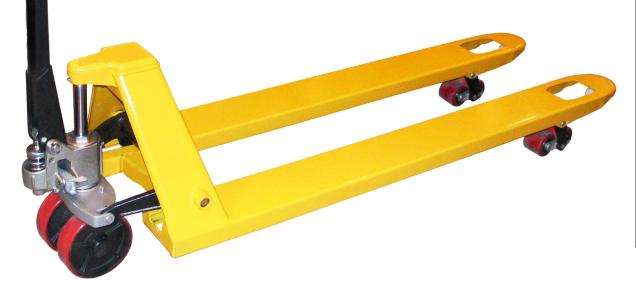

## N3500B/BF3500B HEAVY DUTY PALLET TRUCK WIDE DESIGN WITH 3500KG CAPACITY

This version of 3500kg heavy duty pallet truck has the wider across fork dimensions. With a width across the fork of 685mm, it offers more support to prevent pallet arcing on heavy loads for the larger Blue GKN/CHEP pallets (100x120cm / 120x120cm).

Supplied with double PU load rollers and PU steering wheels, which are more quieter and more forgiving on painted warehouse floor surfaces. This pallet truck also has a 3 position lever, which allows you to control and slow down the lowering of the pallet.