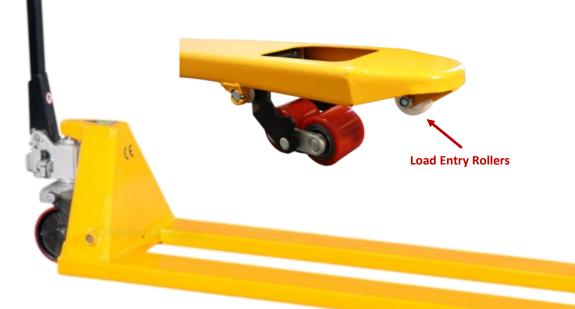

Powdered coated finish, a soft grip handle, guide entry rollers and a three position lever with controllable speed lowering.

The unit has double PU load rollers and PU steer wheels, which are quieter, less damaging to fragile floor surfaces and this also helps to send less vibration through to the operators hands.